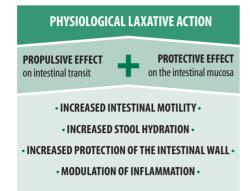

**Sollievo PhysioLax** is a **100% natural** medical device **indicated for the treatment of constipation**. The product's action is achieved through its **combination of natural substances** that act on the **multiple functions normally used by the intestine to regulate transit**. **Sollievo PhysioLax** thus works through a **physiological and non-pharmacological mechanism of action**.

This **representation of the physiological mechanism of action** is the result of our **molecular and cellular biology studies** combined with **bioinformatics processing**.

**Sollievo PhysioLax** is produced **through completely natural manufacturing processes** that do not use solvents or other chemically synthesised substances.