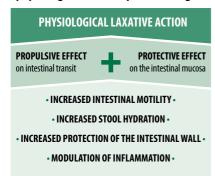

# TABLETS

Sollievo PhysioLax is a 100% natural medical device indicated for the treatment of constipation. The product's action is achieved through its combination of natural substances that act on the multiple functions normally used by the intestine to regulate transit. Sollievo PhysioLax thus works through a physiological and non-pharmacological mechanism of action.

This representation of the physiological mechanism of action is the result of our molecular and cellular biology studies combined with bioinformatics processing.

**Sollievo PhysioLax** is produced **through completely natural manufacturing processes** that do not use solvents or other chemically synthesised substances.